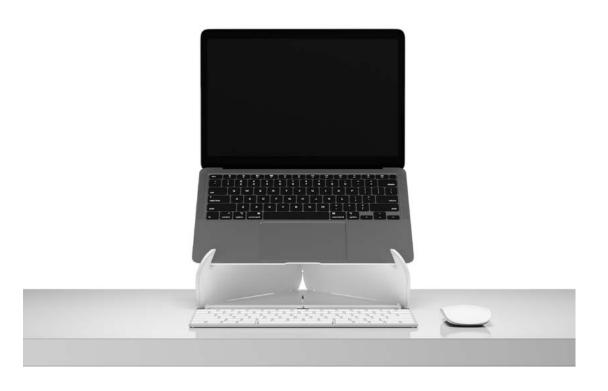

# **Oripura**™ **Laptop Stand**

Oripura is a portable, foldable laptop stand that positions your laptop screen where it's easiest for you to see. In the office, at home, or on the go, this ergonomic laptop stand helps shape a more comfortable work experience.

#### Benefits

- Reduces eyestrain and stress on the back by raising your laptop, providing a clear view of the screen. Offers best support when paired with a separate mouse and keyboard
- Portable, lightweight, and compact when collapsed so it fits easily in a laptop bag or in a drawer
- Without requiring any tools, folds out ready for use, positioning laptop at a comfortable height for viewing

#### 2. Opens to Optimal Position

The laptop stand folds out to an optimal position, positioning the laptop at eye level. And when used with other work tools, it can be part of a fully ergonomic setup.