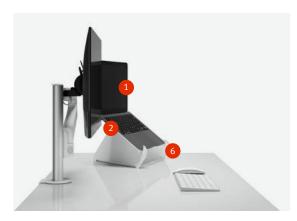

#### 2. Opens to Optimal Position

The laptop stand folds out to an optimal position, positioning the laptop at eye level. And when used with other work tools, it can be part of a fully ergonomic setup.