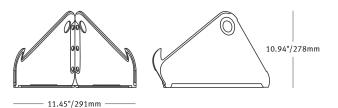

## **Specs**

 Width (Folded)
 8.35"/212mm

 Width (Opened)
 11.45"/291mm

 Height (Folded)
 0.33"/8mm

 Height (Opened)
 10.94"/278mm

 Depth
 10.32"/262mm

 Weight
 0.9lbs/409g