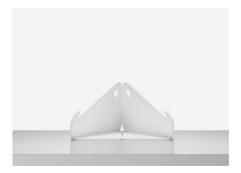

#### 3. Compact when Collapsed

The stand collapses easily and can be slipped into a bag alongside your laptop or in a drawer.