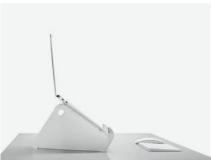

#### 2. Opens to Optimal Position

The laptop stand folds out to an optimal position, positioning the laptop at eye level. And when used with other work tools, it can be part of a fully ergonomic setup.

#### 4. Integrated Cable Slots

Cable slots help manage cables and keep desks neat and tidy.